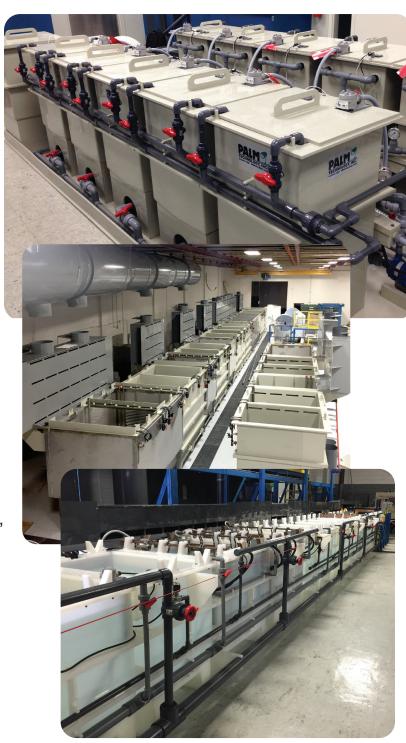

## **Manual Plating Lines**

Palm Technology are experts in high-quality manual process lines

With decades of experience, we specialize in the engineering, fabrication, and installation of high-performance manual process lines designed for long-term reliability in demanding industrial environments.

Our manual process lines are built with the highest quality materials and incorporate smart, durable design features to ensure ease of use, consistent performance, and flexibility for future expansion. Whether you're working with decorative or functional processes, Palm Technology offers manual solutions tailored to your specific process and production needs.

We provide manual barrel and rack plating lines for a wide range of industries, including Aerospace, Automotive, Consumer, Defense, Industrial, and Medical. Our equipment supports both electroless and electrolytic plating processes, anodizing, etching, chemfilm and passivation systems.

Palm's modular systems minimize installation time and are designed to adapt to changing production requirements. We work closely with our customers to develop custom manual plating solutions that deliver the reliability, control, and precision required to meet both current and future challenges.