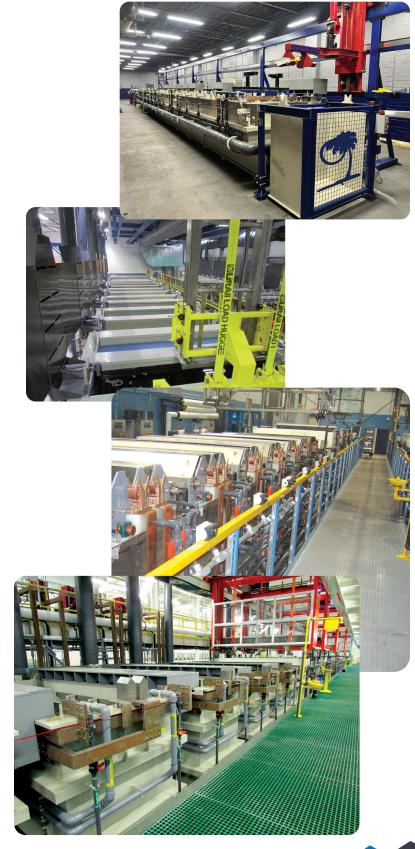

## **Automatic Plating Lines**

Palm Technology designs, fabricates, and installs fully automated plating lines engineered for long-term performance in the demanding conditions of plating environments. Our systems are built to endure and deliver consistent results.

We offer automatic plating lines with overhead, side-arm, and rail rider hoists, tailored to a wide range of substrates—from machined and cast metals to injection-molded plastics. Whether you're looking to plate barrels, racks, rotating fixtures, or baskets, our systems are designed for both decorative and functional plating applications across industries such as Aerospace, Automotive, Defense, and Medical Devices.

Built with a modular approach, Palm's automated systems integrate water, air, steam, cooling, and electrical cabling into compact, easy-to-install units. This design streamlines installation, ensures consistent quality, and minimizes startup time.